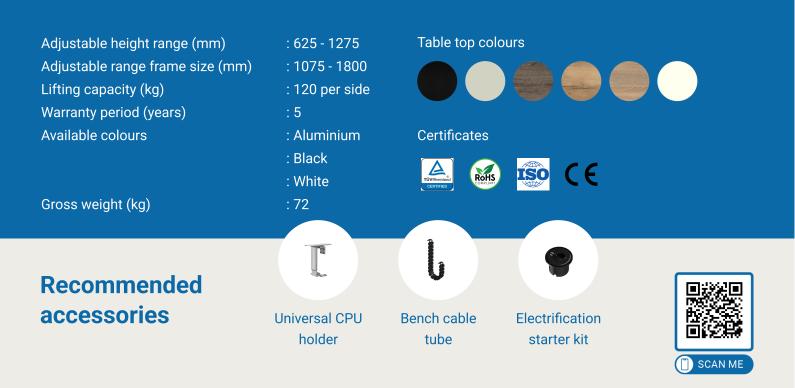

control**

Equipped with 2 premium WP-H76 handsets, the "Flow DUO" provides functionality with a wide range of features. Seamlessly adjust height (625 - 1275 mm), store presets, set timers, childlocks, connect through Bluetooth, and much more...

### **Dual workspace efficieny**

Maximize productivity with the dual desk frame, offering two separate workstations in one. perfect for saving space and keeping the line of communication short in the office.

## **Capacity and safety**

The "Flow DUO" is able to cary work essentials with a lifting capacity of up to 120 kg per side. This due to the dual-motor setup that is in direct connection with the built-in anticollision sensor, ensuring a smooth height adjustment without tilting.





#### Important product information & main specifications