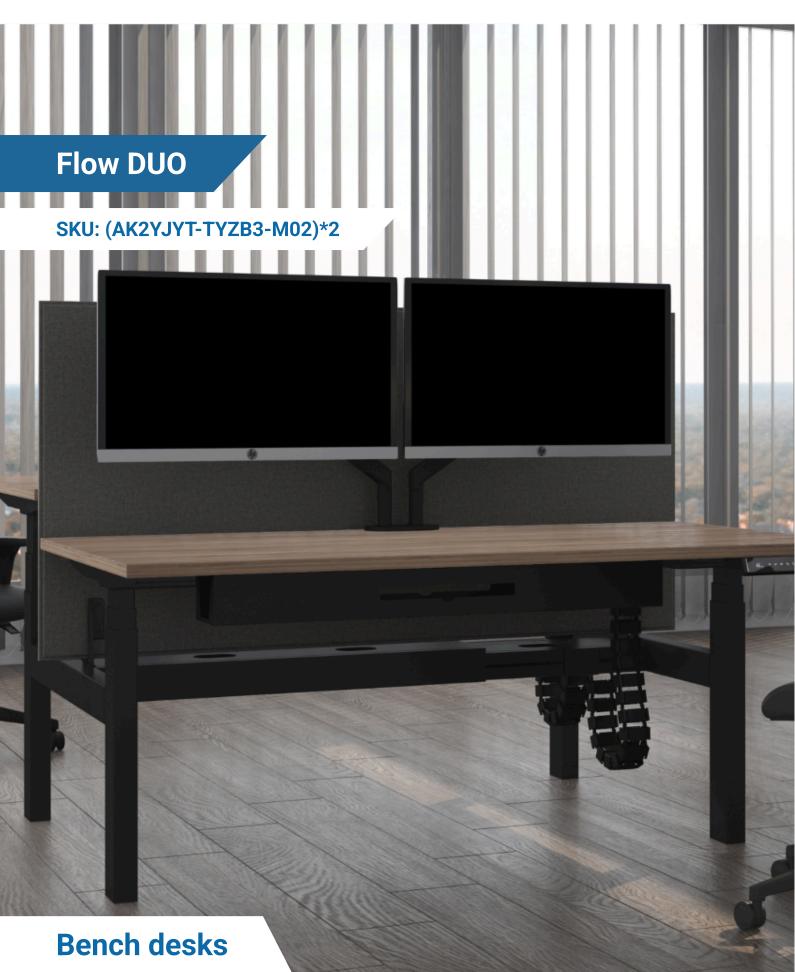

# Flow DUO

### **Dual workspace efficieny**

Maximize productivity with the dual desk frame, offering two separate workstations in one. perfect for saving space and keeping the line of communication short in the office.

## **Capacity and safety**

The "Flow DUO" is able to cary work essentials with a lifting capacity of up to 120 kg per side. This due to the dual-motor setup that is in direct connection with the built-in anticollision sensor, ensuring a smooth height adjustment without tilting.