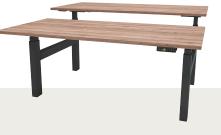

## Competitive price to quality ratio

The "Move DUO" offers an exceptional price to quality thanks to the budget-friendly WP-H74T handset, designed to deliver high-performance without compromising on functionality.

### Ergonomic

Designed with ergonomics in mind, the "Joy" effortlessly lets you adapt to your preferred working height, promoting a healthy sit or stand position.