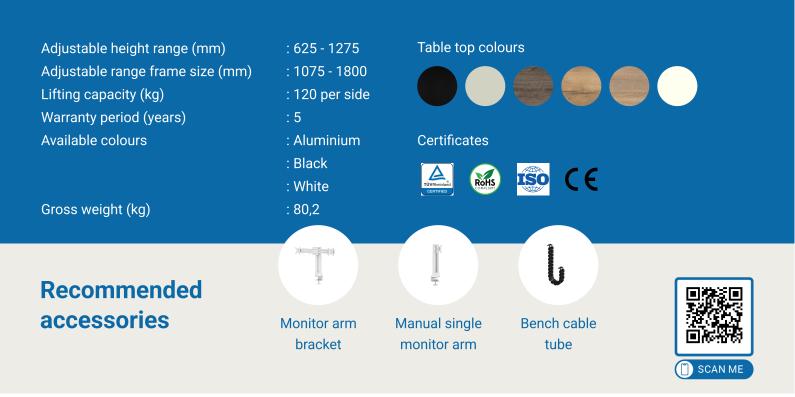

# Move DUO

## Competitive price to quality ratio

The "Move DUO" offers an exceptional price to quality thanks to the budget-friendly WP-H74T handset, designed to deliver high-performance without compromising on functionality.

#### **5 year warranty**

Reliability is key when it comes to a height-adjustable desk, especially for larger office projects. The frame is therefore provided with a 5 year warranty period, supporting the quality, durability, and longevity that this frame stands for.

### Ergonomic

Designed with ergonomics in mind, the "Joy" effortlessly lets you adapt to your preferred working height, promoting a healthy sit or stand position.





#### Important product information & main specifications