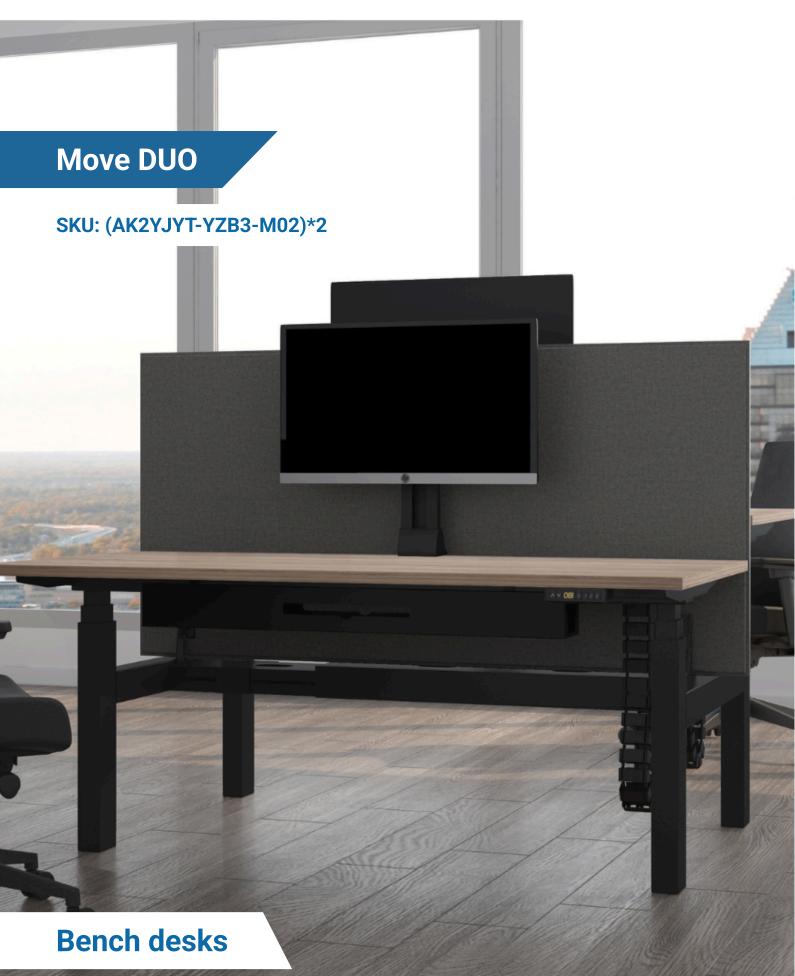

# Move DUO

## Competitive price to quality ratio

The "Move DUO" offers an exceptional price to quality thanks to the budget-friendly WP-H74T handset, designed to deliver high-performance without compromising on functionality.

#### **5 year warranty**

Reliability is key when it comes to a height-adjustable desk, especially for larger office projects. The frame is therefore provided with a 5 year warranty period, supporting the quality, durability, and longevity that this frame stands for.

### Ergonomic

Designed with ergonomics in mind, the "Joy" effortlessly lets you adapt to your preferred working height, promoting a healthy sit or stand position.