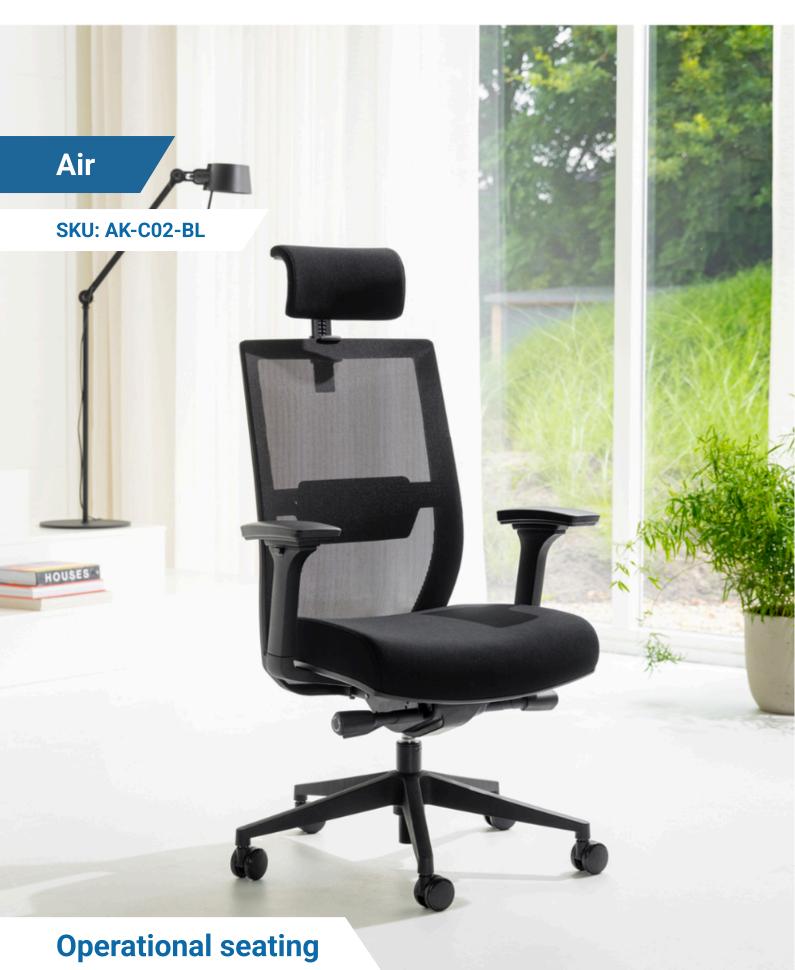

Featuring a contoured seat, backrest, and optional headrest, the "Air" promotes proper posture and reduces fatigue, keeping you comfortable throughout the day With a height and depth adjustable seat, as well as tilt functionality, this chair allows users to customize their seating position for maximum comfort

and support

Built with high-quality materials, the "Air" is designed to withstand daily use, making it a reliable choice for long-term performance

## Important product information & main specifications

Seat height (mm) : 460 - 552

Seat width (mm) : 507

Upholstery : 100,000 Martindale

Armrest : 3D armrest with softpad

Seat depth (mm) : 465 Weight capacity (Kg) : 120 Certificates