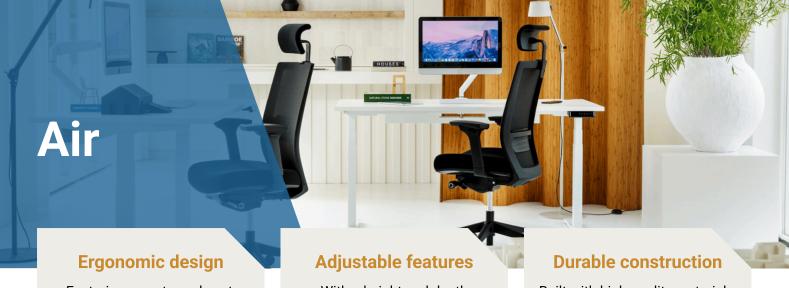

Featuring a contoured seat, backrest, and optional headrest, the "Air" promotes proper posture and reduces fatigue, keeping you comfortable throughout the day With a height and depth adjustable seat, as well as tilt functionality, this chair allows users to customize their seating position for maximum comfort

and support

Built with high-quality materials, the "Air" is designed to withstand daily use, making it a reliable choice for long-term performance