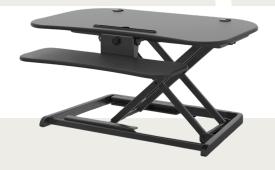

# **Advance**

#### **Sit-stand flexibility**

The "Advance" allows you to easily switch between sitting and standing positions, promoting better posture and reducing the risks of prolonged sitting.

### **Compact and portable**

The lightweight and compact design makes the "Advance" easy to move, reposition, or store, offering ultimate convenience for any workspace.

## **Effortless height** adjustment

The smooth, height-adjustable mechanism ensures that transitioning between positions is quick and seamless.