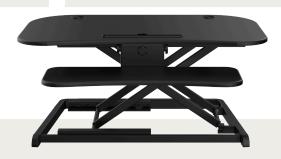

# **Advance**

#### **Sit-stand flexibility**

The "Advance" allows you to easily switch between sitting and standing positions, promoting better posture and reducing the risks of prolonged sitting.

### **Compact and portable**

The lightweight and compact design makes the "Advance" easy to move, reposition, or store, offering ultimate convenience for any workspace.

## **Effortless height** adjustment

The smooth, height-adjustable mechanism ensures that transitioning between positions is quick and seamless.