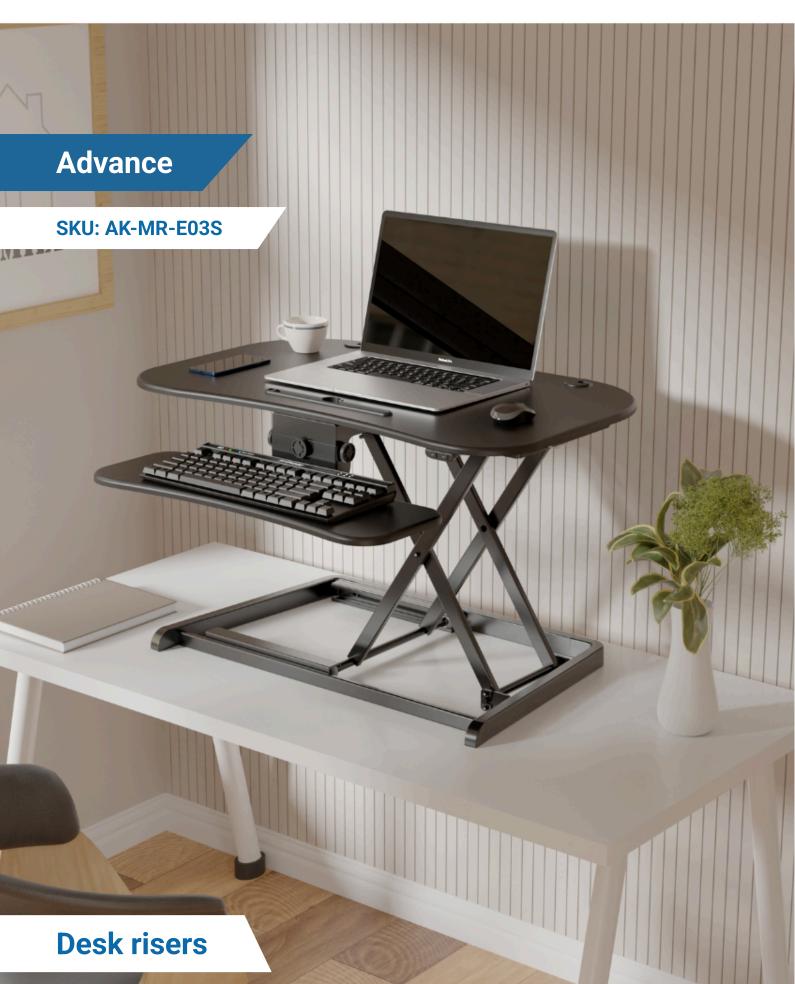

# **Advance**

#### **Sit-stand flexibility**

The "Advance" allows you to easily switch between sitting and standing positions, promoting better posture and reducing the risks of prolonged sitting.

### **Compact and portable**

The lightweight and compact design makes the "Advance" easy to move, reposition, or store, offering ultimate convenience for any workspace.

## **Effortless height** adjustment

The smooth, height-adjustable mechanism ensures that transitioning between positions is quick and seamless.

#### Important product information & main specifications

Type of desk riser

: 150 - 500 Adjustable height range (mm)

Lifting capacity (kg)

Warranty period (years)

Available colours

Gross weight (kg)

: Electric

: 20

: 5

: Black

: 27,5

Certificates