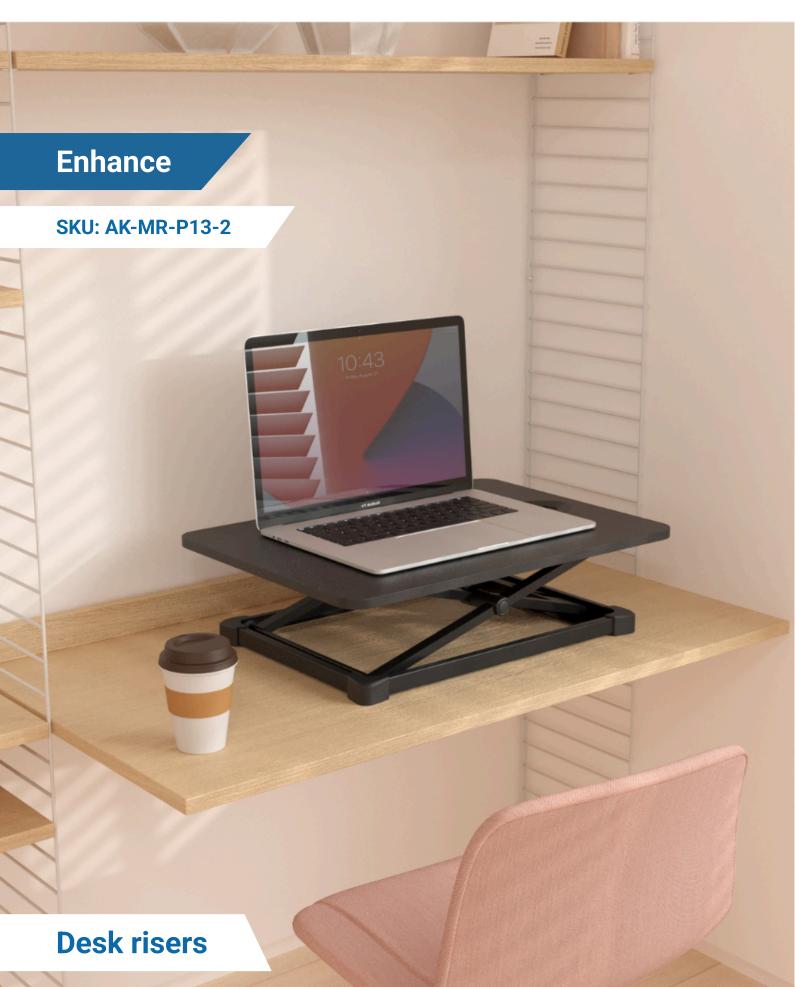

# Enhance

### Sit-stand convenience

Seamlessly switch between sitting and standing positions, promoting healthier posture and reducing the strain of prolonged sitting.

## **Sturdy and long-lasting**

Built with high-quality materials, the "Enhance" provides reliable stability and high durability for daily use, and is therefore provided with a 5 year warranty

## **Generous work surface**

The spacious design offers ample room for monitors, laptops, and keyboards, keeping your workspace organized and efficient.