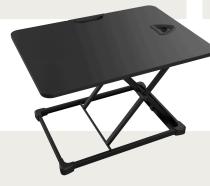

## **Generous work surface**

The spacious design offers ample room for monitors, laptops, and keyboards, keeping your workspace organized and efficient.