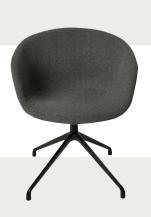

### Modern design

With its clean lines and sophisticated aesthetic, the "Scale" elevates the look of any conference room or shared workspace

### **Comfortable construction**

Designed with a supportive backrest and a comfortably padded seat, Scale keeps users at ease during long meetings and discussions

## Lightweight and functional

Easy to move and arrange, the "Scale" offers the flexibility needed to adapt to any space or meeting setup