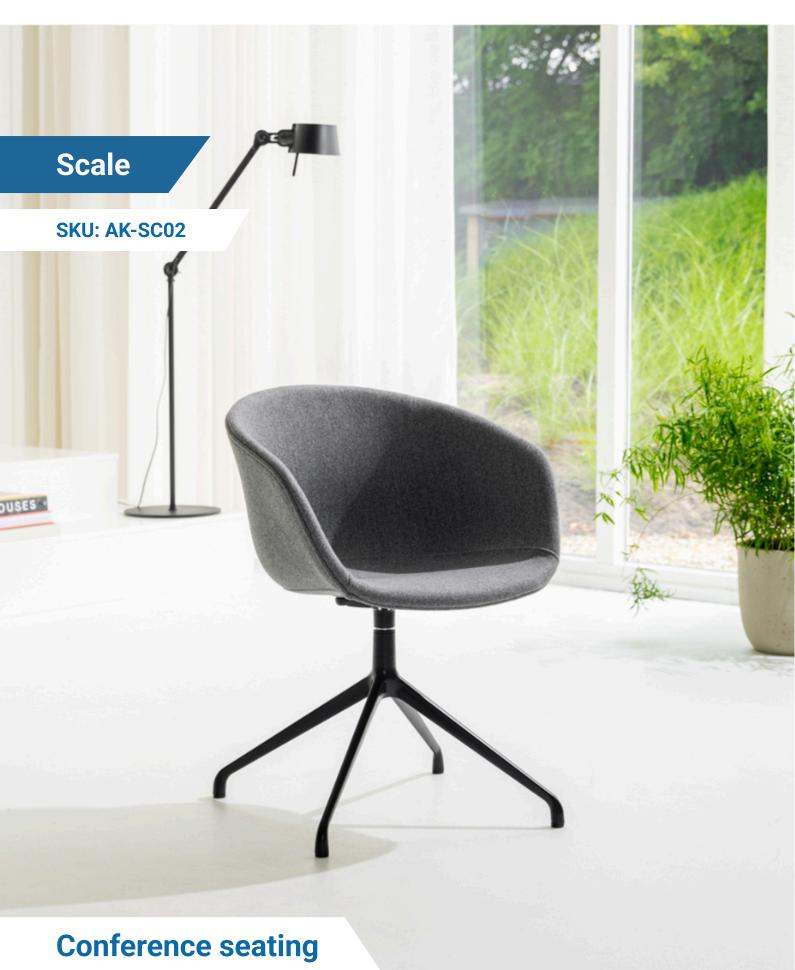

### Modern design

With its clean lines and sophisticated aesthetic, the "Scale" elevates the look of any conference room or shared workspace

### **Comfortable construction**

Designed with a supportive backrest and a comfortably padded seat, Scale keeps users at ease during long meetings and discussions

## Lightweight and functional

Easy to move and arrange, the "Scale" offers the flexibility needed to adapt to any space or meeting setup