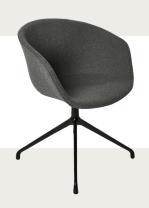

### Modern design

With its clean lines and sophisticated aesthetic, the "Scale" elevates the look of any conference room or shared workspace

### **Comfortable construction**

Designed with a supportive backrest and a comfortably padded seat, Scale keeps users at ease during long meetings and discussions

## Lightweight and functional

Easy to move and arrange, the "Scale" offers the flexibility needed to adapt to any space or meeting setup