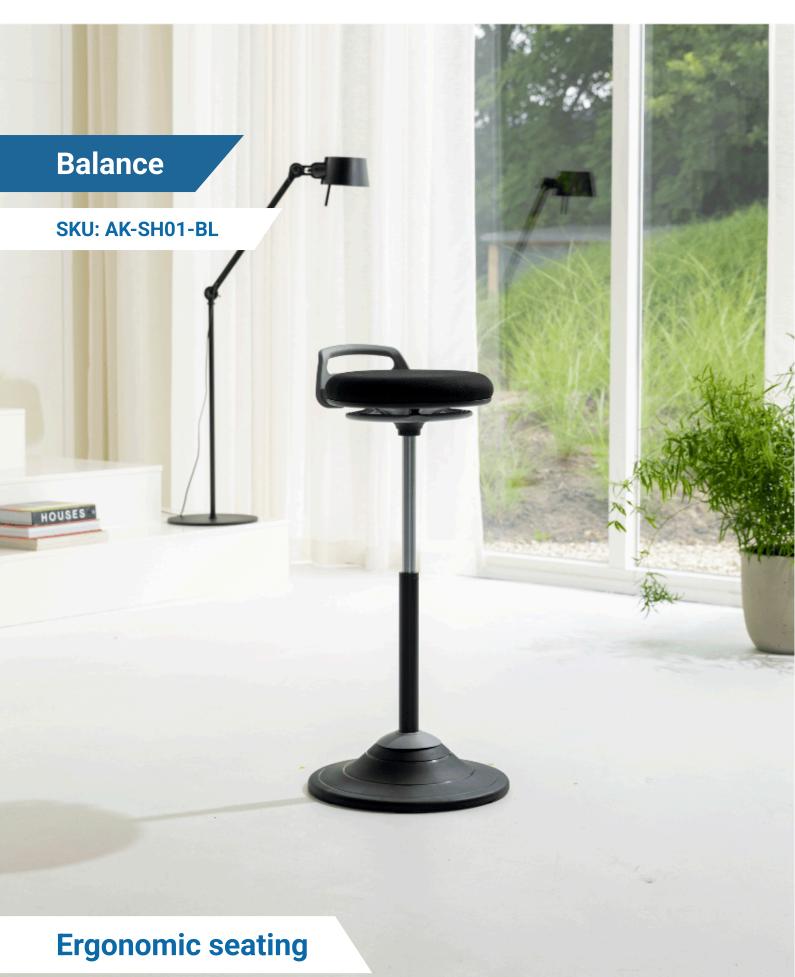

The "Balance" is designed with a ball at the base to promote movement and flexibility, helping reduce strain from prolonged sitting while keeping you engaged and energized.

Built with premium materials, The "Balance" is engineered for longlasting performance, offering stability and dependability for

everyday use.

The "Balance" combines functionality with a sleek and minimalist design, seamlessly fitting into any office or home workspace.

## Important product information & main specifications

Seat height (mm) : 580 - 830

Seat width (mm) : 330 Available colours : Black

Warranty period (years) : 5
Gross weight (kg) : 10

Certificates