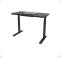

The "Balance" is designed with a ball at the base to promote movement and flexibility, helping reduce strain from prolonged sitting while keeping you engaged and energized.

Built with premium materials, The "Balance" is engineered for longlasting performance, offering stability and dependability for

everyday use.

The "Balance" combines functionality with a sleek and minimalist design, seamlessly fitting into any office or home workspace.

## Important product information & main specifications

Seat height (mm) : 580 - 830

Seat width (mm) : 330 Available colours : Black

Warranty period (years) : 5
Gross weight (kg) : 10

Certificates