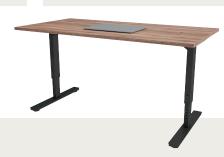

**Budget-friendly** 

Offering incredible value, Fix helps you create an ergonomic workspace without stretching your budget, making it ideal for both smaller and larger projects

## Manually height adjustable

The "Fix" can be adjusted in height through a straightforward screw mechanism, allowing for customizable comfort at an affordable price.

## Easy assembly

Designed for convenience, the "Fix" is simple to put together, making it a popular option for large-scale office installations.