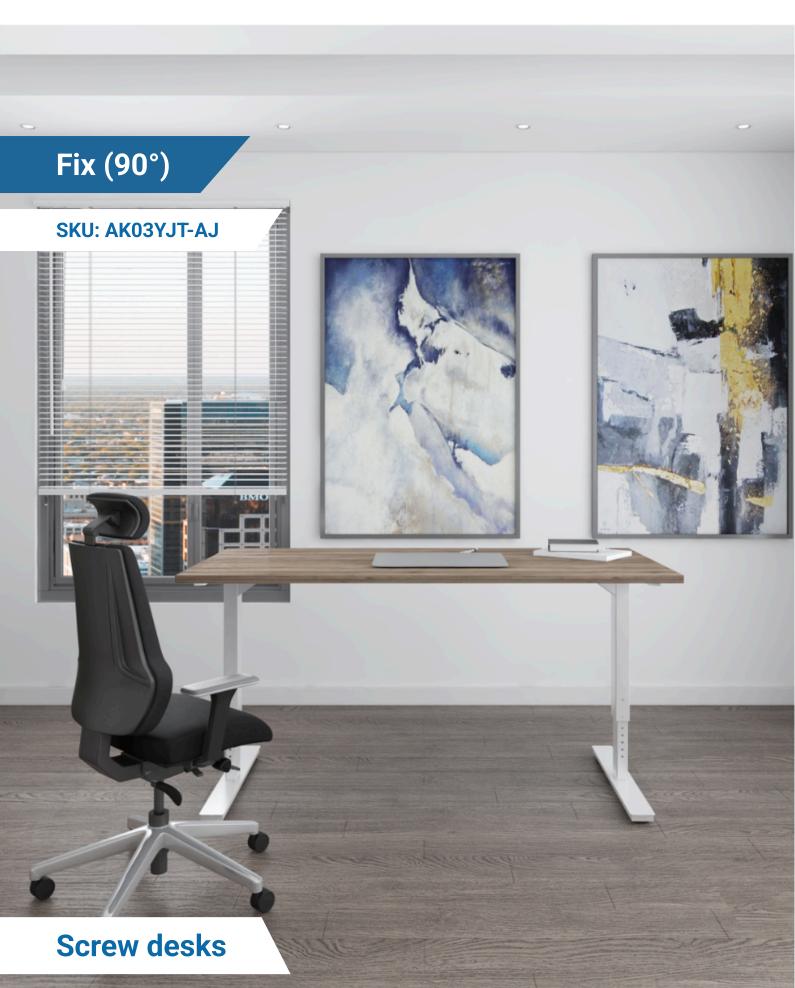

**Budget-friendly** 

Offering incredible value, Fix helps you create an ergonomic workspace without stretching your budget, making it ideal for both smaller and larger projects

## Manually height adjustable

The "Fix" can be adjusted in height through a straightforward screw mechanism, allowing for customizable comfort at an affordable price.

## Easy assembly

Designed for convenience, the "Fix" is simple to put together, making it a popular option for large-scale office installations.

## Important product information & main specifications

Adjustable height range (mm)

Adjustable range frame size (mm)

Lifting capacity (kg)

Warranty period (years)

Available colours

Gross weight (kg)

: 575 - 855

: 1075 - 1800

: 150

: 5

: Aluminium

: Black

: White : 23,1

Table top colours

Certificates