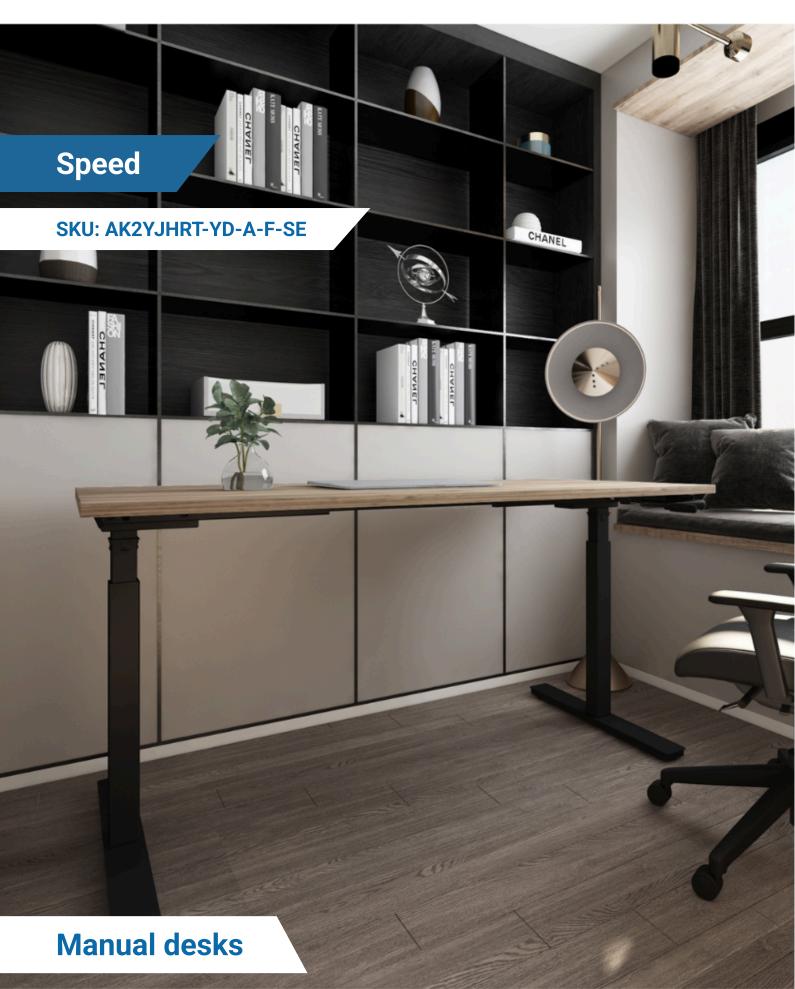

The "Speed" desk allows users to easily set their preferred height with a user-friendly crank handle, providing ergonomic height adjustability without the need for power at a fast rate of 18mm per turn.

Built with high-quality and durable materials, the "Speed" is a desk that stands up to daily use in busy and productive office environments Designed to be a cost-effective option, this desk helps provide height-adjustable workstations without overspending