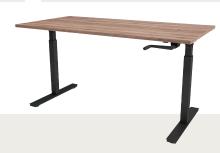

The "Speed" desk allows users to easily set their preferred height with a user-friendly crank handle, providing ergonomic height adjustability without the need for power at a fast rate of 18mm per turn.

Built with high-quality and durable materials, the "Speed" is a desk that stands up to daily use in busy and productive office environments Designed to be a cost-effective option, this desk helps provide height-adjustable workstations without overspending