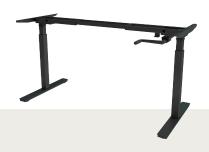

The "Speed" desk allows users to easily set their preferred height with a user-friendly crank handle, providing ergonomic height adjustability without the need for power at a fast rate of 18mm per turn.

Built with high-quality and durable materials, the "Speed" is a desk that stands up to daily use in busy and productive office environments Designed to be a cost-effective option, this desk helps provide height-adjustable workstations without overspending