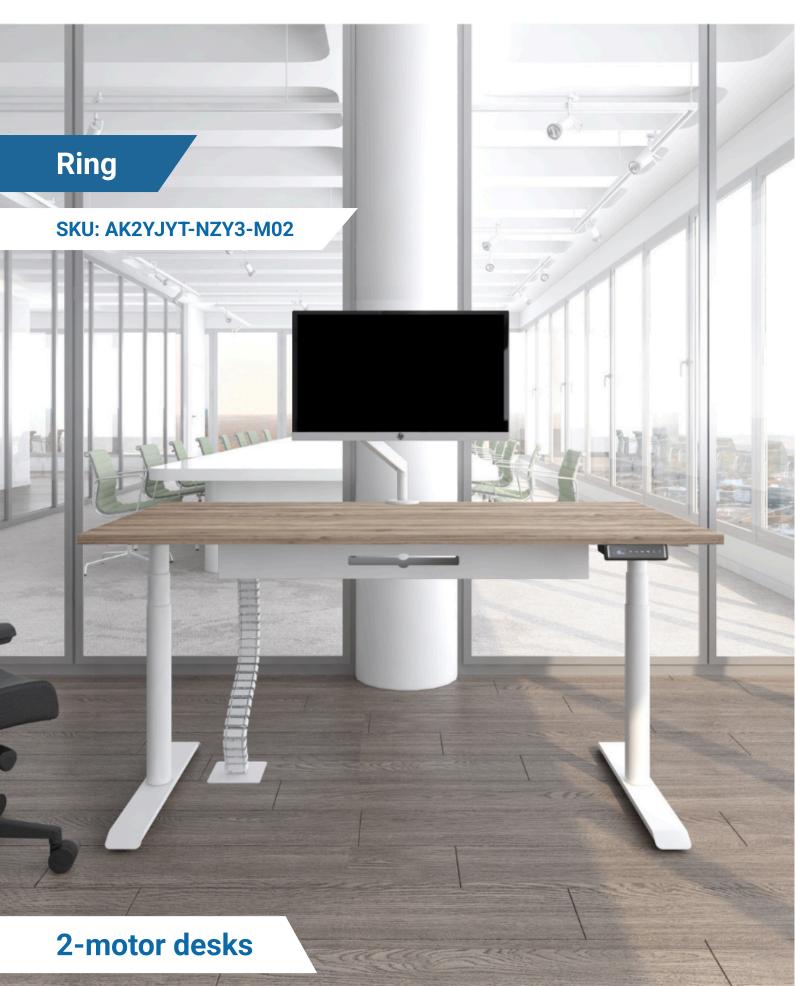

#### **Ergonomic**

The "Ring" is a height adjustable desk that can adapt to the preferred working height of the user, providing a comfortable ergonomic experience whether sitting or standing. The premium handset allows for a change of height from 625 - 1275 mm, with the desk remaining stable at any chosen height.

## Capacity and safety

Whether it is papers or a complete work-setup, the "Ring" is able to carry work essentials with a lifting capacity of up to 120 kg. This due to the dual-motor setup that is in direct connection with the built-in anti-collision sensor, ensuring a smooth height adjustment without tilting.