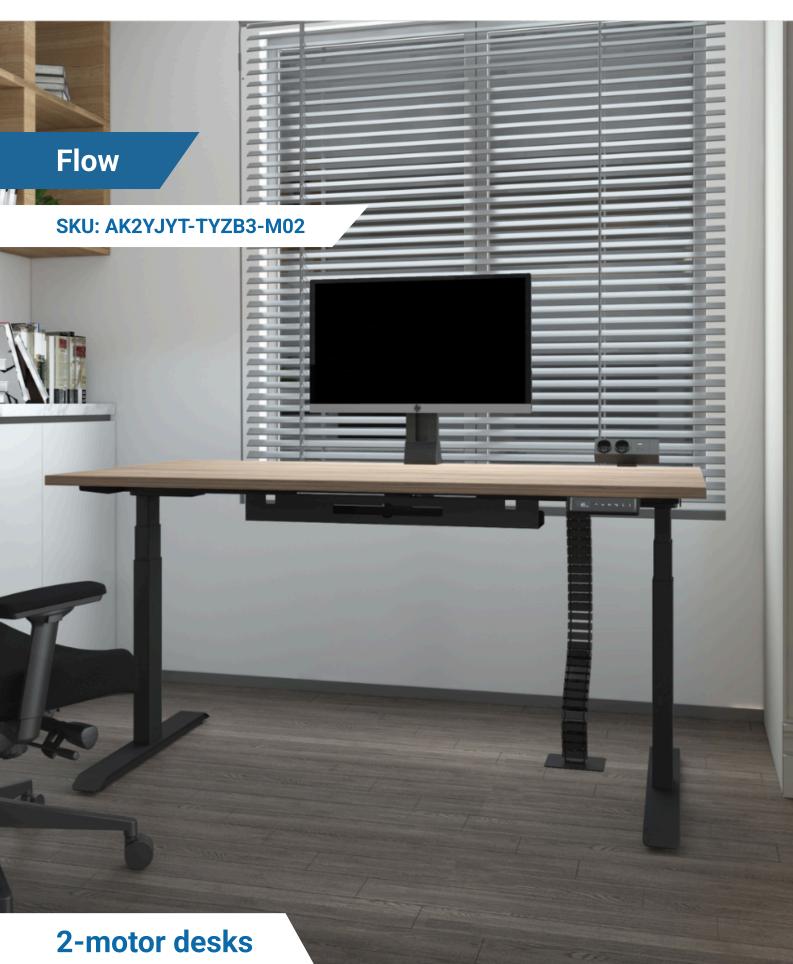

## Flow

### Height adjustable

Easily adjust the sit/stand height of the desk with the included premium handset, ensuring a smooth working experience at any height between 625 - 1275 mm. On top of that, features like, storing presets, setting timers, and setting child-locks are also included

#### **Anti-collision safety**

Safe by default, the built-in anticollision sensor monitors the height adjustment of the table top. If any shocks or imbalances occur during the height adjustment, the process is immediately stopped.

# Functional in every situation

Whether used as a single workstation or a conference table, this desk guarantees easy and flexible working. With the modern design it fits almost anywhere, perfect for every situation.