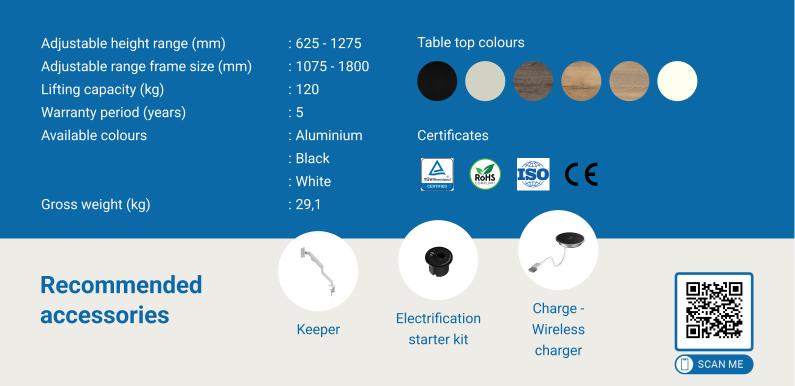

### Height adjustable

Easily adjust the sit/stand height of the desk with the included premium handset, ensuring a smooth working experience at any height between 625 - 1275 mm. On top of that, features like, storing presets, setting timers, and setting child-locks are also included

#### **Anti-collision safety**

Safe by default, the built-in anticollision sensor monitors the height adjustment of the table top. If any shocks or imbalances occur during the height adjustment, the process is immediately stopped.

# Functional in every situation

Whether used as a single workstation or a conference table, this desk guarantees easy and flexible working. With the modern design it fits almost anywhere, perfect for every situation.



#### Important product information & main specifications