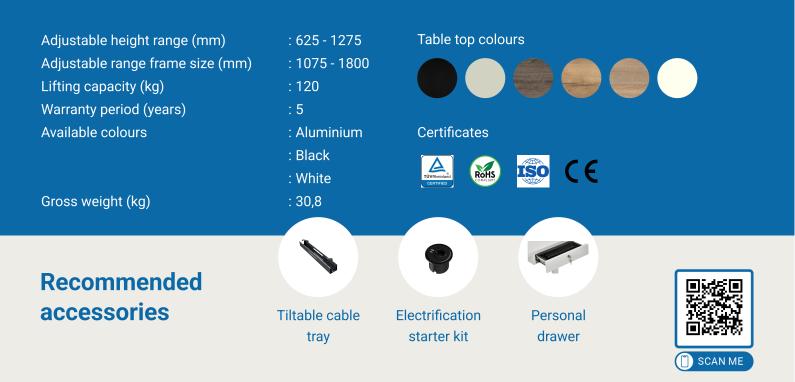

## **Premium control**

Equipped with the premium WP-H76 handset, the "Joy" provides functionality with a wide range of features. Seamlessly adjust height (625 - 1275 mm), store presets, set timers, child-locks, connect through Bluetooth, and much more...