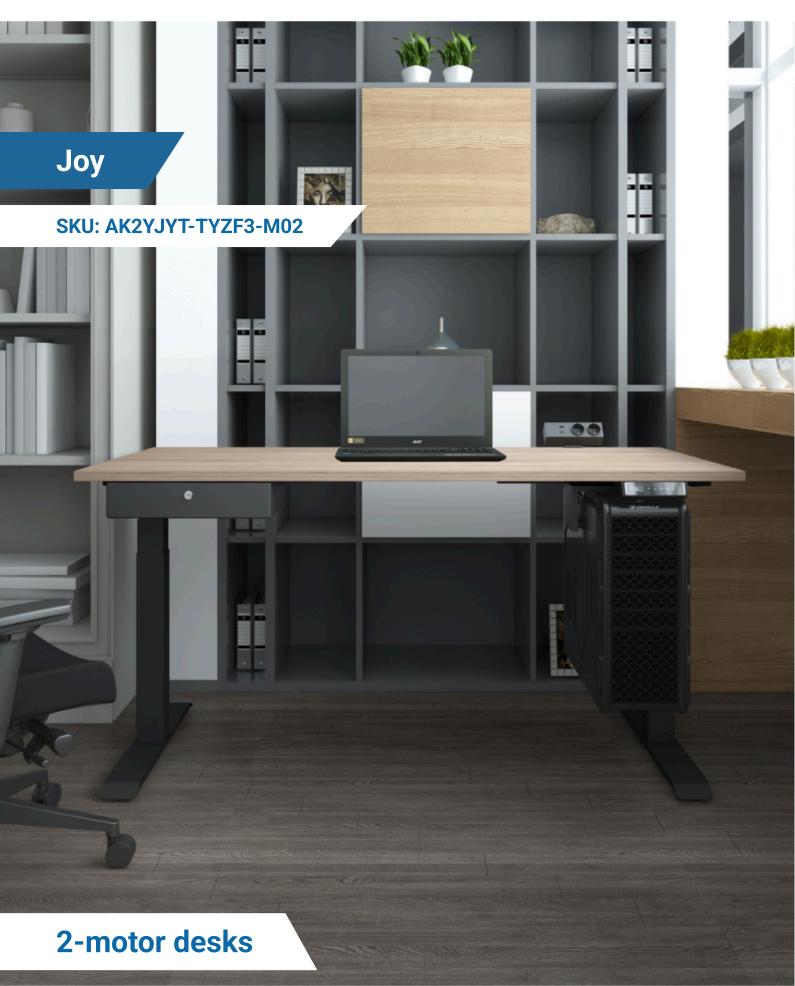

## Joy

## **Premium control**

Equipped with the premium WP-H76 handset, the "Joy" provides functionality with a wide range of features. Seamlessly adjust height (625 - 1275 mm), store presets, set timers, child-locks, connect through Bluetooth, and much more...

## **Ergonomic**

Designed with ergonomics in mind, the "Joy" effortlessly lets you adapt to your preferred working height, promoting a healthy sit or stand position.

## **Sturdy**

Built to endure the demands of daily use, the desk stands firm with a frame featuring square columns. Allowing the user to enjoy reliability and stability in every aspect of their workspace.