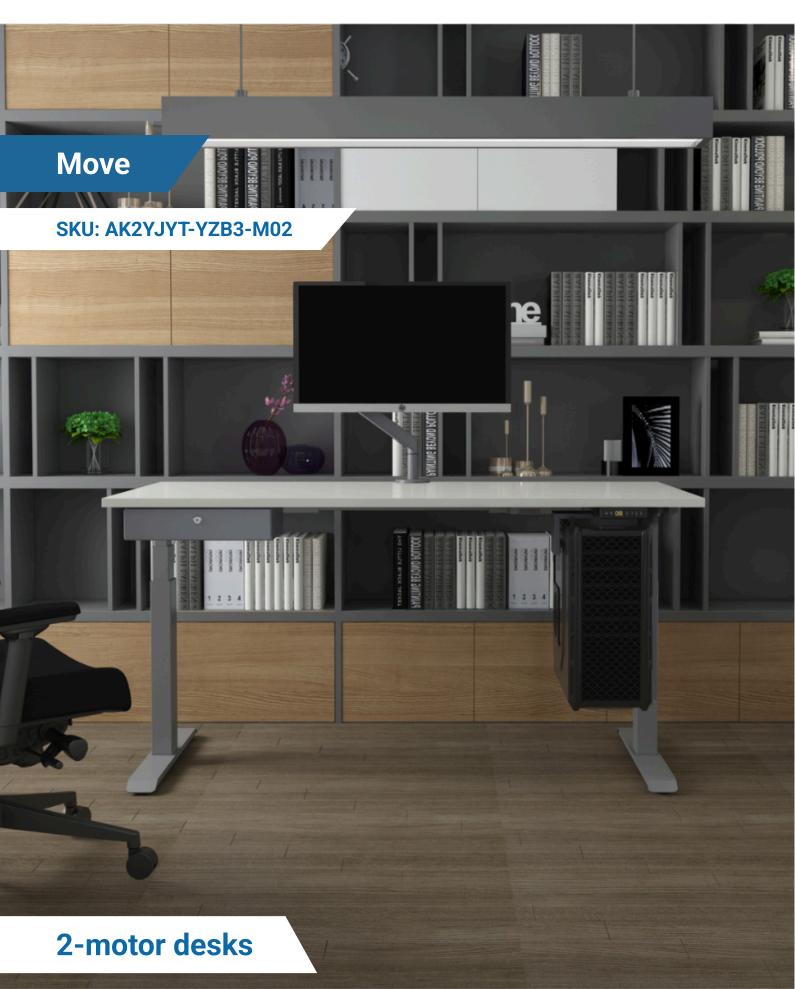

## Competitive price to quality ratio

The "Move" offers an exceptional price to quality thanks to the budget-friendly WP-H74T handset, designed to deliver high-performance without compromising on functionality.

### **Rectangle columns**

This desk distinguishes itself with unique rectangle columns while maintaining the same stability as comparable models. Additionally, the presence of rectangle columns contributes to a more modern appearance for both the desk and the surrounding environment, particularly when in large numbers.

#### 5 year warranty

Reliability is key when it comes to a height-adjustable desk, especially for larger office projects. The frame is therefore provided with a 5 year warranty period, supporting the quality, durability, and longevity that this frame stands f