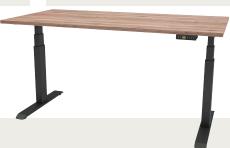

#### Important product information & main specifications

Adjustable height range (mm)

Adjustable range frame size (mm)

Lifting capacity (kg)

Warranty period (years)

Available colours

Gross weight (kg)

: 625 - 1275

: 1075 - 1800

: 120

: 5

: Aluminium

: Black

: White : 31,5

Table top colours