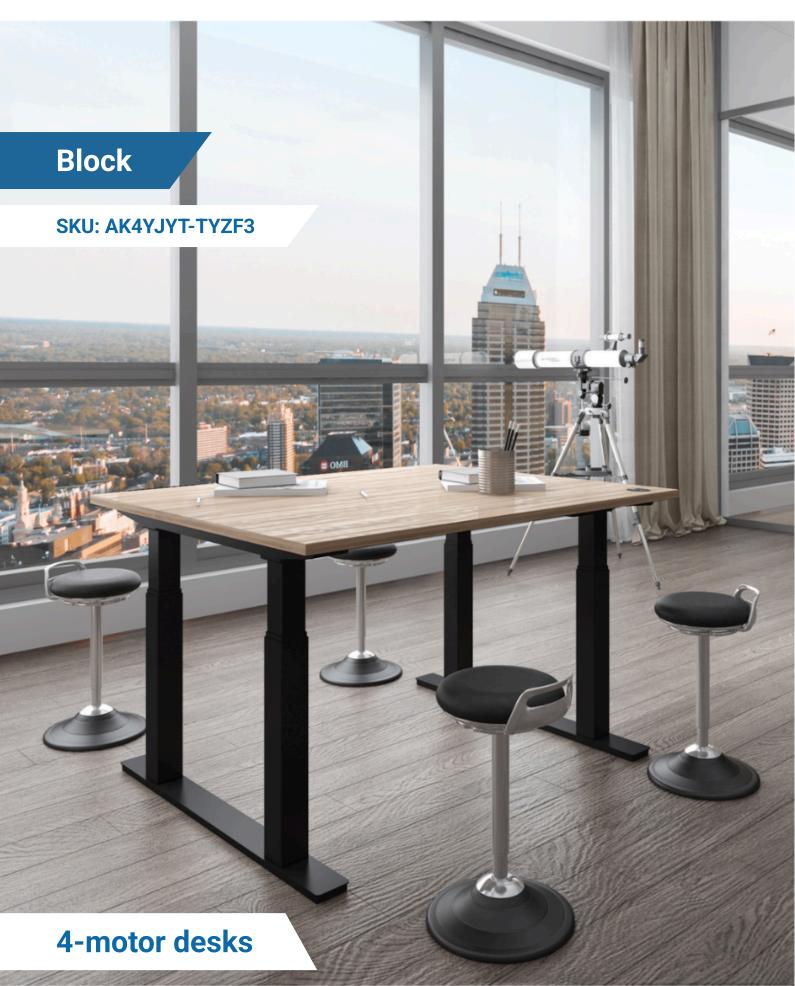

# Block

#### 4-motor precision control

Controlled by 4 powerful motors, the "Block" can be precisely adjusted in height using the TDH6 handset from 625 to 1275 mm. Allowing the user to find a comfortable position whether sitting or standing.

## Heavy-duty lifting capacity

Built to handle heavy loads, this frame comes with a 200 kg lifting capacity. The square construction offers stability, making it ideal for supporting multiple monitors, desktop equipment, or other heavy items.

## Adjustable frame width

Customize your workspace with adjustable frame width. Choose from 860, 1000, or 1400 mm. This 3-stage adjustability ensures compatibility with your preferred table top, allowing you to make the most of your space.