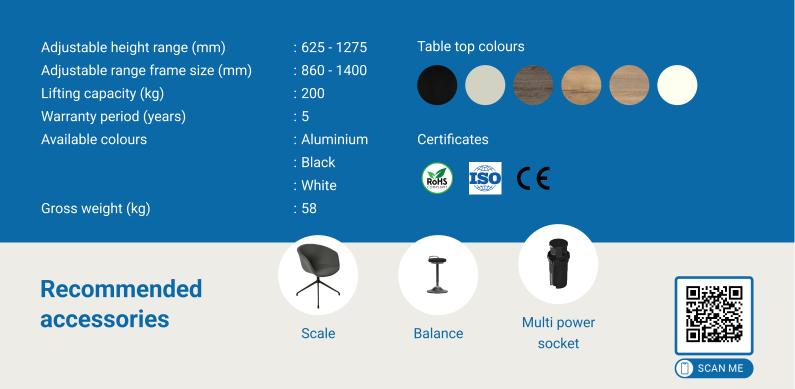

# Block

#### 4-motor precision control

Controlled by 4 powerful motors, the "Block" can be precisely adjusted in height using the TDH6 handset from 625 to 1275 mm. Allowing the user to find a comfortable position whether sitting or standing.

## Heavy-duty lifting capacity

Built to handle heavy loads, this frame comes with a 200 kg lifting capacity. The square construction offers stability, making it ideal for supporting multiple monitors, desktop equipment, or other heavy items.

## Adjustable frame width

Customize your workspace with adjustable frame width. Choose from 860, 1000, or 1400 mm. This 3-stage adjustability ensures compatibility with your preferred table top, allowing you to make the most of your space.





#### Important product information & main specifications