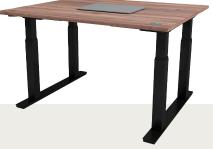

#### 4-motor precision control

Controlled by 4 powerful motors, the "Block" can be precisely adjusted in height using the TDH6 handset from 625 to 1275 mm. Allowing the user to find a comfortable position whether sitting or standing.

## Heavy-duty lifting capacity

Built to handle heavy loads, this frame comes with a 200 kg lifting capacity. The square construction offers stability, making it ideal for supporting multiple monitors, desktop equipment, or other heavy items.