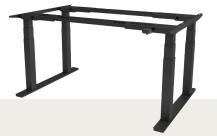

## Heavy-duty lifting capacity

Built to handle heavy loads, this frame comes with a 200 kg lifting capacity. The square construction offers stability, making it ideal for supporting multiple monitors, desktop equipment, or other heavy items.

## Adjustable frame width

Customize your workspace with adjustable frame width. Choose from 860, 1000, or 1400 mm. This 3-stage adjustability ensures compatibility with your preferred table top, allowing you to make the most of your space.